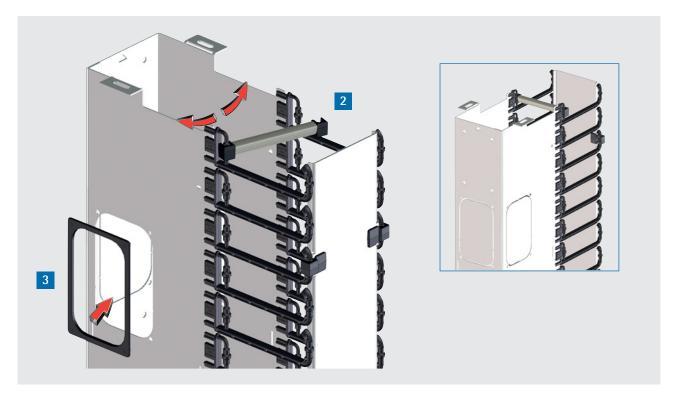

# Cascading for cable duct

# 2 Cascading for cable duct

- for partially locking the overlapping scope
- the assembly on each cable clumps is fast and tools are not needed
- pluggable, hingeable

# 3 Edge protection frame "apra"

• can be clipsed into the pre-perforated cut-outs (lateral or rear of cable duct)