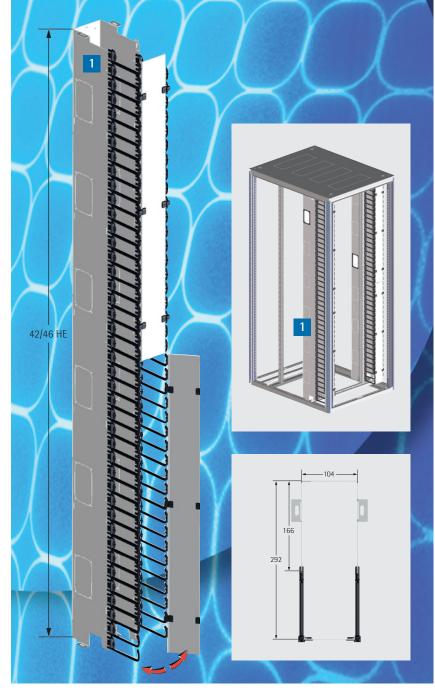

# cable duct for TiRAX-cabinet system 318

The cable duct is used for structured cable management in the TiRAX-cabinet system with a width of 800 mm and will be mounted between 19" level and side wall.

It enables vertical cable management over the entire cabinet height and also provides best conditions for horizontal rack to rack cabling or cabling in front of the 19" level. Each height unit has a separate plastic cable guide.

## product features

- structured, lateral cable management over the entire cabinet height
- knock-out cable openings for lateral and rear cable entry/exit (see back side position 3)
- stabilized front panel plastic cable clamp each to the defined cabling in front of the 19" level
- the front can be locked by a hinged cover
- additional cable fixings in the rear, pluggable cascading of the cable guides (see back side, position 2)
- no blocking of the airflow in the cabinet
- better overview of the cabinet
- symmetrical design (mountable in the cabinet on the right and on the left)

### Delivery:

1 piece (duct with cable clamps and drop shutter, incl. mounting material)

Order data cable duct 1

| Height mm / U | Colour             | Order no.  |
|---------------|--------------------|------------|
| 2000 / 42     | RAL 7035 lightgrey | 318-123-50 |
| 2000 / 42     | RAL 9005 jet black | 318-123-55 |
| 2200 / 46     | RAL 7035 lightgrey | 318-123-60 |
| 2200 / 46     | RAL 9005 jet black | 318-123-65 |