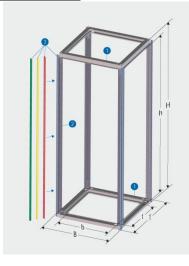

#### frame / base

| hight in mm/U |                   | width in mm |                    | depth in mm     |  |
|---------------|-------------------|-------------|--------------------|-----------------|--|
| 🗆 1200 / 24 U |                   | □ 600       |                    | □ 600           |  |
| 🗆 1600 / 33 U |                   | □ 800       |                    | □ 800           |  |
| 🗆 1800 / 37 U |                   |             |                    | □ 1000          |  |
| 🗆 2000 / 42 U |                   |             |                    | □ 1200          |  |
| 🗆 2200 / 46 U |                   |             |                    |                 |  |
|               | Base frame<br>RAL |             | corner profile (3) |                 |  |
|               |                   |             |                    | RAL             |  |
|               | 0 703             | 85          | □ 5014             | (light blue)    |  |
|               | 9005              |             | 🗆 7037 (grey)      |                 |  |
|               |                   |             | 🗆 1032             | 🗆 1032 (yellow) |  |
|               |                   |             | 🗆 3002 (red)       |                 |  |
|               |                   |             |                    |                 |  |

# Plinth

🗆 no plinth

Adjustable foot set: 

Mounting on the frame □ Mounting on the base

□ anti-tilt plinth □ castor set for anti-tilt plinth

| plinth corner           |                    | width | quantity |
|-------------------------|--------------------|-------|----------|
| set + plinth<br>panels: | □ closed           |       |          |
|                         | ventilated         |       |          |
|                         | □ with cable entry |       |          |