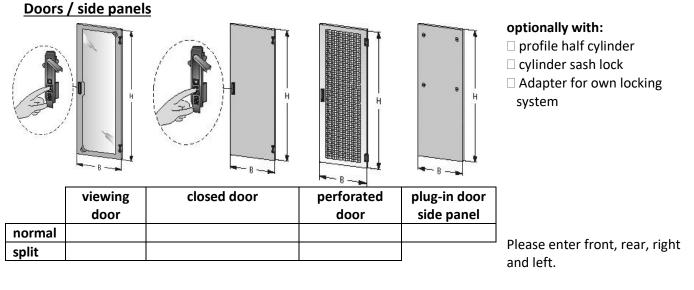

GmbH · Bei der untersten Mühle 5 · D-54552 Mehren / Vulkaneifel

#### <u>bottom</u>

 $\Box$  Filter set for fan/ perforated cover plate

| open | cover plates      | front | middle | rear | L = Fan module (1-/2-/3-fold/speed-<br>controlled) |
|------|-------------------|-------|--------|------|----------------------------------------------------|
|      | □ closed          |       |        |      | T = Mains cable temperature controller             |
|      | □ for fans        |       |        |      | B = Brush set for cable entry                      |
|      | perforated        |       |        |      |                                                    |
|      | □ for cable entry |       |        |      |                                                    |

19" levels

🗆 one 🛛 two



Quantity of racks/cabinets \_\_\_\_\_

### Accessories

| shelf type                       | 🗆 slide rail type    |  |
|----------------------------------|----------------------|--|
| multifunction-/reducing traverse | 🗆 cable bracket set  |  |
| 19" cable management panel       | 19" screw set        |  |
| Socket strips / PDU              | 🗆 cable support rail |  |
| cabinet monitoring system        |                      |  |
| Fire extinguishing system        |                      |  |
| □ Cooling unit power             |                      |  |

Other notes / remarks:

Ein Unternehmen der