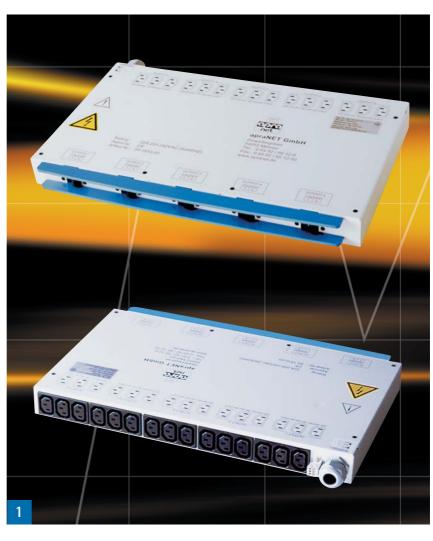

## PDU 19" 1U

## Power distribution unit for server

This power distribution is especially planned for a simple and reliable power supply of servers in a 19" cabinet. The input lead in the PDU can easily be connected to a prepared connector (cross section up to 10 mm²).

High reliability due to overvoltage protector and partition of mains supply in 5 fused electric circuits (10 A) each with 3 non-heating connectors at the exit. Time and cost saving as expensive installations of power supplies are omitted.

- Input: 1 x 32 A 230 V 50 Hz
- Output: 15 non-heating connectors with overvoltage protection, whereof 3 are fused with 10 A (see picture 4)
- televisor contact (1 x potential-free break contact and 1 normally open contact)
- Fixing: individual fixing in the cabinet by means of included fixing brackets
- Fixing at the 19" level by means of additional adaptor brackets
- High-grade overvoltage protection (Class II acc. to IEC 61643-1) with televisor exit (see picture 2)