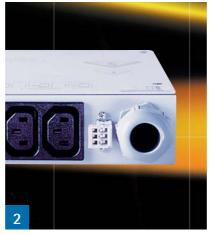

- Input: 1 x 32 A 230 V 50 Hz
- Output: 15 non-heating connectors with overvoltage protection, whereof 3 are fused with 10 A (see picture 4)
- televisor contact (1 x potential-free break contact and 1 normally open contact)
- Fixing: individual fixing in the cabinet by means of included fixing brackets
- Fixing at the 19" level by means of additional adaptor brackets
- High-grade overvoltage protection (Class II acc. to IEC 61643-1) with televisor exit (see picture 2)