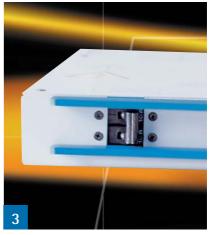

- Input: 1 x 32 A 230 V 50 Hz
- Output: 15 non-heating connectors with overvoltage protection, whereof 3 are fused with 10 A (see picture 4)
- televisor contact (1 x potential-free break contact and 1 normally open contact)
- Fixing: individual fixing in the cabinet by means of included fixing brackets
- Fixing at the 19" level by means of additional adaptor brackets
- High-grade overvoltage protection (Class II acc. to IEC 61643-1) with televisor exit (see picture 2)