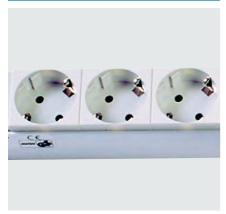

# Multiple socket strip 3x

- with connecting cable (l= 3 m)
- incl. assembly material