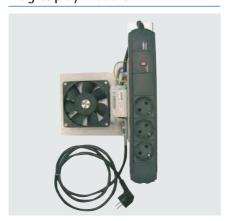

### Plug & play module

- with integrated, temperature regulated fan unit (temperature range: 0-60° C with thermostat)
- multiple socket 3-fold with overvoltage protection and connecting cable
- incl. mounting material