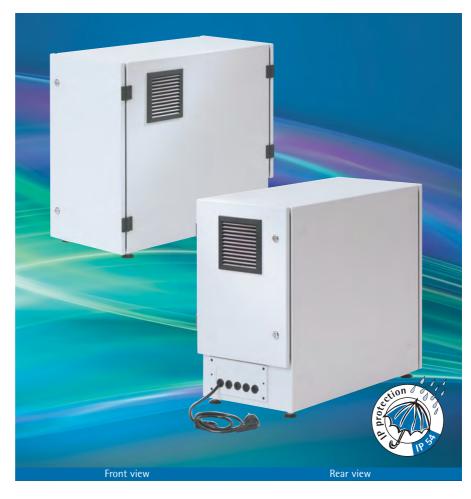

## PC protection enclosure

Computer systems are used for controlling in dusty and humid surroundings. The apra PC protection enclosure allows using standard computers within an industrial environment.

- protection system IP 54
- applicable as standing or wall mounted enclosure (with feet or wall fixing please see accessories)
- up to 5 external cords can be lead without removal of plugs due to separable cable entry (IP 54)
- mounting of 19" plug-in units up to 4 U possible by means of screwable mountings and sliding rails (please see accessories)

#### Construction:

robust sheet steel design with front and rear door

#### Dimensions (H x W x D):

570 mm x 320 mm x 670 mm