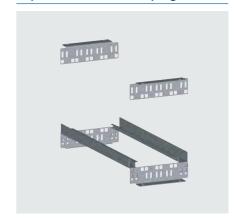

### Expansion kit for 19" plug-in units

- included in delivery:
  - sliding rails and vertical mountings 4 U
  - mounting material

#### Material:

sliding rails: sheet steel 1.5 mm vertical mountings: sheet steel 2.5 mm

Finish: galvanised

Order no. 190-000-60